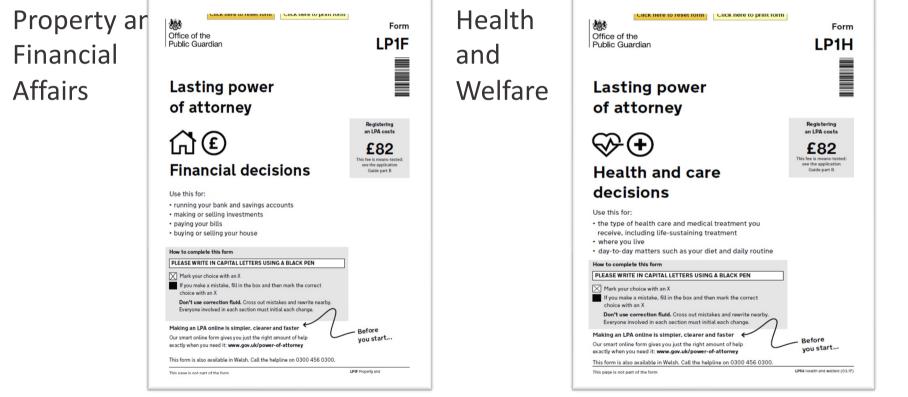

#### Lasting powers of attorney – two types

#### Lasting powers of attorney

Property and financial affairs

| ଷ୍ଟୁଡ<br>Office of the<br>Public Guardian                                                                                                                                                                                                                                                                                   | LP1F                                                                                                          |
|-----------------------------------------------------------------------------------------------------------------------------------------------------------------------------------------------------------------------------------------------------------------------------------------------------------------------------|---------------------------------------------------------------------------------------------------------------|
| Lasting power<br>of attorney                                                                                                                                                                                                                                                                                                |                                                                                                               |
| ကြဲ ፪<br>Financial decisions                                                                                                                                                                                                                                                                                                | Registering<br>an LPA costs<br><b>£82</b><br>This fee is means tested:<br>see the application<br>Guide part B |
| Use this for:<br>• running your bank and savings accounts<br>• making or selling investments<br>• paying your bills<br>• buying or selling your house                                                                                                                                                                       |                                                                                                               |
| How to complete this form                                                                                                                                                                                                                                                                                                   |                                                                                                               |
| PLEASE WRITE IN CAPITAL LETTERS USING A BLACK PEN           Mark your choice with an X           If you make a mistake, fill in the box and then mark the correct choice with an X           Don't use correction fluid. Cross out mistakes and rewrite nearby. Everyone involved in each section must initial each change. |                                                                                                               |
| Making an LPA online is simpler, clearer and faster                                                                                                                                                                                                                                                                         | Before<br>you start                                                                                           |
| Our smart online form gives you just the right amount of help<br>exactly when you need it: www.gov.uk/power-of-attorney                                                                                                                                                                                                     |                                                                                                               |

### Lasting powers of attorney

and

Decisions such as:

- Where you should live
- Your medical care •
- What you should eat
- Who you should have contact with
- What kind of social activities you should take part in